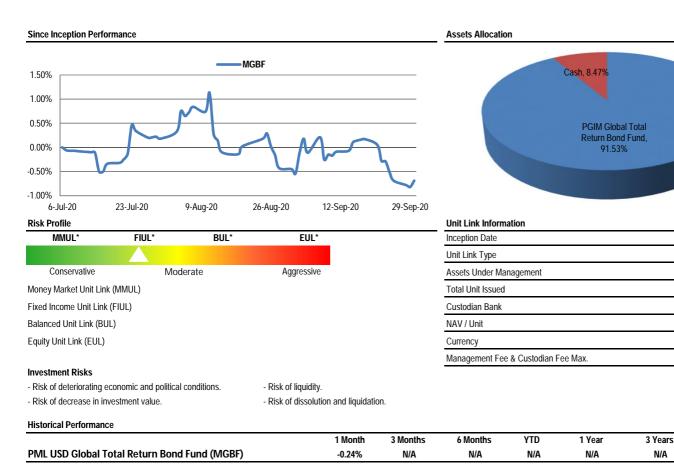

PGIM Global Total Return Bond Fund (Mutual Fund)

0.9931

3% p.a.

Since Inception

-0.69%

USD

Fixed Income

FIXED INCOME UNIT LINK